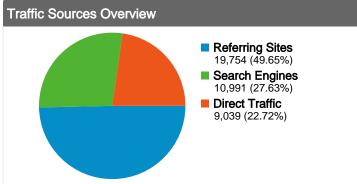

## All traffic sources sent a total of 39,784 visits

22.72% Direct Traffic

49.65% Referring Sites

27.63% Search Engines