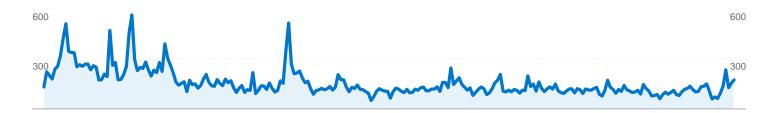

## Pages on this site were viewed a total of 505,109 times

505,109 Pageviews

**339,674** Unique Views

29.71% Bounce Rate