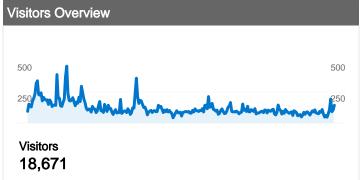

#### 18,671 people visited this site

44. 39,784 Visits

18,671 Absolute Unique Visitors

**505,109** Pageviews

12.70 Average Pageviews

00:06:56 Time on Site

29.71% Bounce Rate

47.05% New Visits