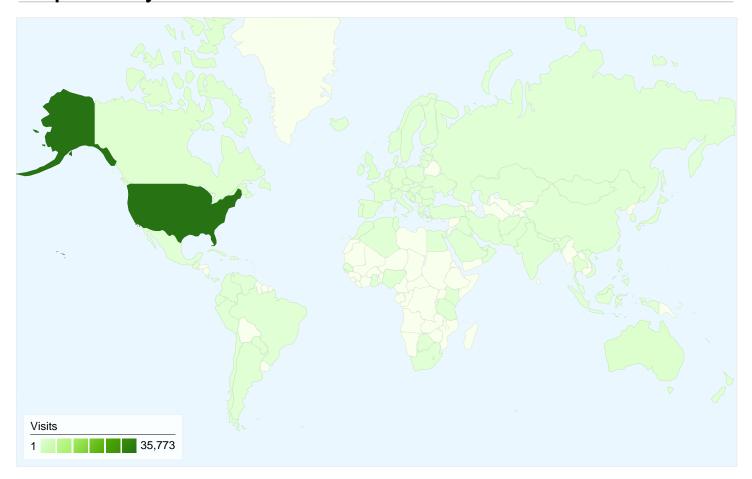

# 39,784 visits came from 109 countries/territories

| Site Usage                                      |                                                    |                                                          |             |                                                       |                        |                                                      |  |
|-------------------------------------------------|----------------------------------------------------|----------------------------------------------------------|-------------|-------------------------------------------------------|------------------------|------------------------------------------------------|--|
| Visits<br>39,784<br>% of Site Total:<br>100.00% | Pages/Visit<br>12.70<br>Site Avg:<br>12.70 (0.00%) | Avg. Time on Site 00:06:56<br>Site Avg: 00:06:56 (0.00%) |             | % New Visits<br>47.05%<br>Site Avg:<br>46.92% (0.28%) | <b>29.71</b> Site Avg: | Bounce Rate<br>29.71%<br>Site Avg:<br>29.71% (0.00%) |  |
| Country/Territory                               |                                                    | Visits                                                   | Pages/Visit | Avg. Time on<br>Site                                  | % New Visits           | Bounce Rate                                          |  |
| United States                                   |                                                    | 35,773                                                   | 12.98       | 00:06:57                                              | 46.70%                 | 28.81%                                               |  |
| United Kingdom                                  |                                                    | 673                                                      | 14.84       | 00:08:26                                              | 35.81%                 | 33.28%                                               |  |
| Australia                                       |                                                    | 662                                                      | 4.82        | 00:03:13                                              | 11.63%                 | 52.72%                                               |  |
| Canada                                          |                                                    | 381                                                      | 10.12       | 00:05:16                                              | 72.44%                 | 43.04%                                               |  |
| Japan                                           |                                                    | 375                                                      | 9.06        | 00:06:21                                              | 14.93%                 | 12.80%                                               |  |
| Spain                                           |                                                    | 145                                                      | 6.19        | 00:03:51                                              | 89.66%                 | 33.10%                                               |  |
| Germany                                         |                                                    | 130                                                      | 10.05       | 00:07:32                                              | 79.23%                 | 40.77%                                               |  |
| Hong Kong                                       |                                                    | 128                                                      | 19.41       | 00:10:26                                              | 49.22%                 | 28.91%                                               |  |
| France                                          |                                                    | 123                                                      | 11.06       | 00:06:45                                              | 67.48%                 | 41.46%                                               |  |
| Singapore                                       |                                                    | 102                                                      | 11.84       | 00:08:02                                              | 60.78%                 | 39.22%                                               |  |