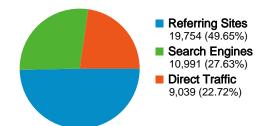

## All traffic sources sent a total of 39,784 visits

22.72% Direct Traffic

49.65% Referring Sites

27.63% Search Engines

## **Top Traffic Sources**

| Sources                      | Visits | % visits |
|------------------------------|--------|----------|
| google (organic)             | 10,401 | 26.14%   |
| (direct) ((none))            | 9,039  | 22.72%   |
| bwog.net (referral)          | 8,540  | 21.47%   |
| columbia.facebook.com        | 2,718  | 6.83%    |
| talk.collegeconfidential.com | 2,142  | 5.38%    |