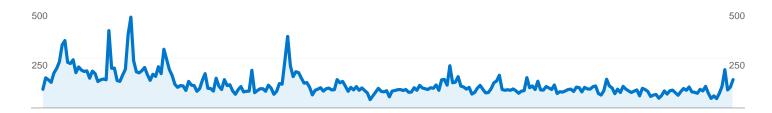

#### Site Usage

44. 39,784 Visits

**505,109** Pageviews

12.70 Pages/Visit

29.71% Bounce Rate

00:06:56 Avg. Time on Site

46.92% % New Visits

| Content Overview       |           |             |
|------------------------|-----------|-------------|
| Pages                  | Pageviews | % Pageviews |
| /Main_Page             | 35,734    | 7.07%       |
| /Special:Recentchanges | 18,768    | 3.72%       |
| /Carman_Hall           | 6,271     | 1.24%       |
| /Category:Scandals     | 5,364     | 1.06%       |
| /Prefrosh              | 4,707     | 0.93%       |

#### 18,671 people visited this site

44. 39,784 Visits

18,671 Absolute Unique Visitors

**505,109** Pageviews

12.70 Average Pageviews

00:06:56 Time on Site

29.71% Bounce Rate

47.05% New Visits