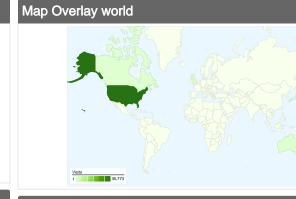

# 39,784 visits came from 109 countries/territories

| Site Usage                                      |                                                    |                                                          |             |                                                       |                        |                                                      |  |
|-------------------------------------------------|----------------------------------------------------|----------------------------------------------------------|-------------|-------------------------------------------------------|------------------------|------------------------------------------------------|--|
| Visits<br>39,784<br>% of Site Total:<br>100.00% | Pages/Visit<br>12.70<br>Site Avg:<br>12.70 (0.00%) | Avg. Time on Site 00:06:56<br>Site Avg: 00:06:56 (0.00%) |             | % New Visits<br>47.05%<br>Site Avg:<br>46.92% (0.28%) | <b>29.71</b> Site Avg: | Bounce Rate<br>29.71%<br>Site Avg:<br>29.71% (0.00%) |  |
| Country/Territory                               |                                                    | Visits                                                   | Pages/Visit | Avg. Time on<br>Site                                  | % New Visits           | Bounce Rate                                          |  |
| United States                                   |                                                    | 35,773                                                   | 12.98       | 00:06:57                                              | 46.70%                 | 28.81%                                               |  |
| United Kingdom                                  |                                                    | 673                                                      | 14.84       | 00:08:26                                              | 35.81%                 | 33.28%                                               |  |
| Australia                                       |                                                    | 662                                                      | 4.82        | 00:03:13                                              | 11.63%                 | 52.72%                                               |  |
| Canada                                          |                                                    | 381                                                      | 10.12       | 00:05:16                                              | 72.44%                 | 43.04%                                               |  |
| Japan                                           |                                                    | 375                                                      | 9.06        | 00:06:21                                              | 14.93%                 | 12.80%                                               |  |
| Spain                                           |                                                    | 145                                                      | 6.19        | 00:03:51                                              | 89.66%                 | 33.10%                                               |  |
| Germany                                         |                                                    | 130                                                      | 10.05       | 00:07:32                                              | 79.23%                 | 40.77%                                               |  |
| Hong Kong                                       |                                                    | 128                                                      | 19.41       | 00:10:26                                              | 49.22%                 | 28.91%                                               |  |
| France                                          |                                                    | 123                                                      | 11.06       | 00:06:45                                              | 67.48%                 | 41.46%                                               |  |
| Singapore                                       |                                                    | 102                                                      | 11.84       | 00:08:02                                              | 60.78%                 | 39.22%                                               |  |